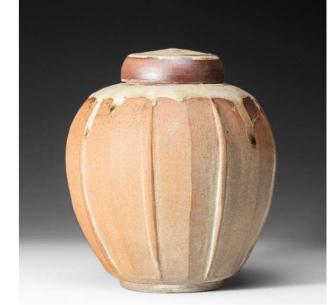

CRG2403 Platter
Porcelain, fluted, celadon glaze
33 X 33 X 5cm 3.3kg \$800

CRG2404 Covered Pot Stoneware, faceted, ash glaze 19.5 X 19.5 X 22.5cm 2.7kg \$600

CRG2405 Covered Pot Stoneware, fluted, celadon glaze 21 X 21 X 24.5cm 3kg \$800