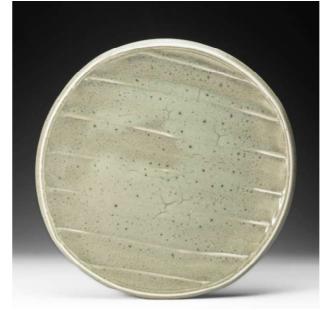

CRG2403 Platter
Porcelain, fluted, celadon glaze
33 X 33 X 5cm 3.3kg \$800

CRG2404 Covered Pot Stoneware, faceted, ash glaze 19.5 X 19.5 X 22.5cm 2.7kg \$600

CRG2405 Covered Pot Stoneware, fluted, celadon glaze 21 X 21 X 24.5cm 3kg \$800