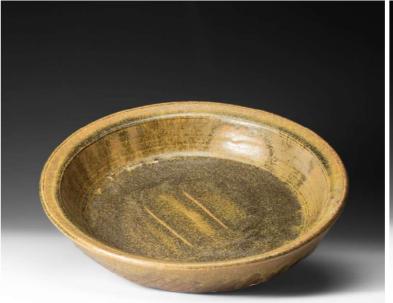

CRG2406 Bowl Porcelain, fluted, copper red glaze 22 X 22 X 14.5cm 2.5kg \$750

CRG2407 Platter Stoneware, fluted, golden teadust glaze 35.5 X 35.5 X 7.5cm 3.5kg \$1200

CRG2408 Platter Stoneware, fluted, golden teadust glaze 33 X 33 X 6cm 2.6kg \$1100