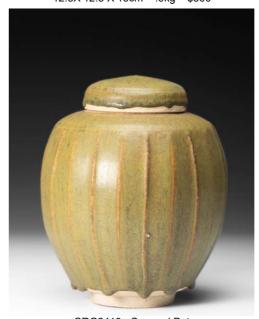

CRG2419 Covered Pot Stoneware, fluted, golden teadust glaze 16 X 16 X 19.5cm 1.5kg \$600

CRG2416 Bottle Stoneware, fluted, white glaze 11.5 X 11.5 X 17.5cm .9kg \$250

CRG2420 Bottle
Porcelain, fluted, copper red glaze
14 X 14 X 18cm 1.4kg \$500