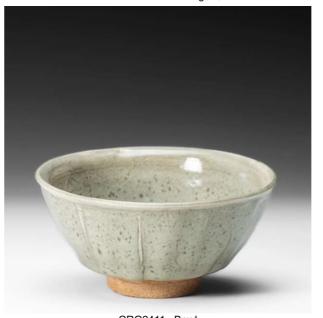

CRG2409 Bowl Porcelain, fluted, copper red glaze 16.5 X 16.5 X 10cm 1.2kg \$600

CRG2410 Teapot Stoneware, fluted, celadon glaze 19.5 X 12.5 X 12cm .7kg \$400

CRG2411 Bowl Stoneware, faceted, celadon glaze 14.5 X 14.5 X 7cm .4kg \$150