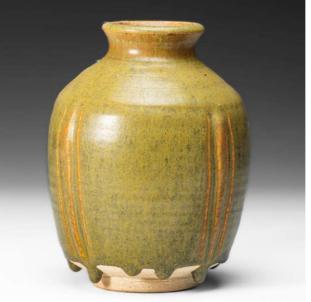

CRG2419 Covered Pot Stoneware, fluted, golden teadust glaze 16 X 16 X 19.5cm 1.5kg \$600

CRG2416 Bottle Stoneware, fluted, white glaze 11.5 X 11.5 X 17.5cm .9kg \$250

CRG2420 Bottle
Porcelain, fluted, copper red glaze
14 X 14 X 18cm 1.4kg \$500