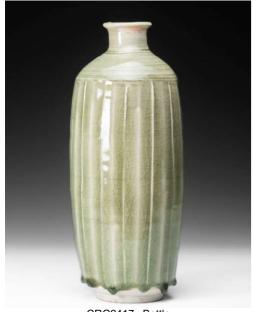

## Geoff Crispin - Flutes and Facets

CRG2413 Bottle
Stoneware faceted ash and celadon glazes
12 X 12 X 18cm .8kg \$275

CRG2417 Bottle Stoneware, fluted, celadon glaze 12 X 12 X 31cm 1.7kg \$600

CRG2421 Teapot Stoneware, fluted, ash and celadon glazes 21.5 X 13.5 X 15cm 1kg \$400