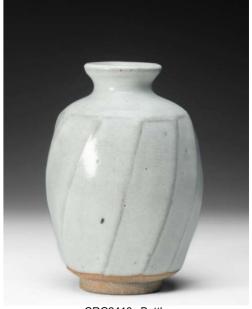

## Geoff Crispin - Flutes and Facets

CRG2413 Bottle
Stoneware faceted ash and celadon glazes
12 X 12 X 18cm .8kg \$275

CRG2417 Bottle Stoneware, fluted, celadon glaze 12 X 12 X 31cm 1.7kg \$600

CRG2421 Teapot Stoneware, fluted, ash and celadon glazes 21.5 X 13.5 X 15cm 1kg \$400