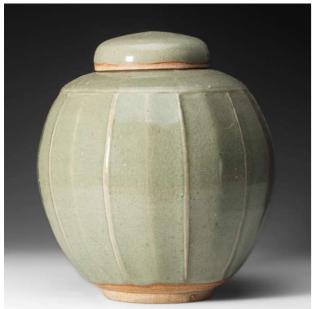

CRG2403 Platter
Porcelain, fluted, celadon glaze
33 X 33 X 5cm 3.3kg \$800

CRG2404 Covered Pot Stoneware, faceted, ash glaze 19.5 X 19.5 X 22.5cm 2.7kg \$600

CRG2405 Covered Pot Stoneware, fluted, celadon glaze 21 X 21 X 24.5cm 3kg \$800