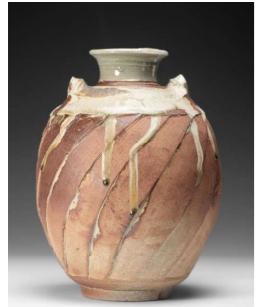

## Geoff Crispin - Flutes and Facets

CRG2401 Bottle
Stoneware, 2 lugs, fluted, ash and celadon glazes
21 X 21 X 29.5cm 2.8kg \$900

CRG2402 Platter Stoneware, fluted, ash and celadon glazes 34 X 34 X 5cm 2.9kg \$800