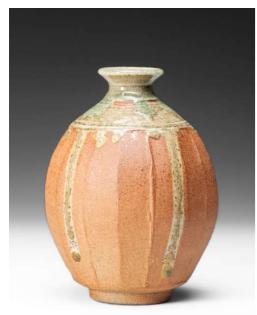

## Geoff Crispin - Flutes and Facets

CRG2413 Bottle
Stoneware faceted ash and celadon glazes
12 X 12 X 18cm .8kg \$275

CRG2417 Bottle Stoneware, fluted, celadon glaze 12 X 12 X 31cm 1.7kg \$600

CRG2421 Teapot Stoneware, fluted, ash and celadon glazes 21.5 X 13.5 X 15cm 1kg \$400