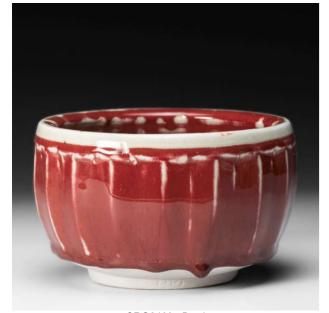

CRG2406 Bowl Porcelain, fluted, copper red glaze 22 X 22 X 14.5cm 2.5kg \$750

CRG2407 Platter Stoneware, fluted, golden teadust glaze 35.5 X 35.5 X 7.5cm 3.5kg \$1200

CRG2408 Platter Stoneware, fluted, golden teadust glaze 33 X 33 X 6cm 2.6kg \$1100