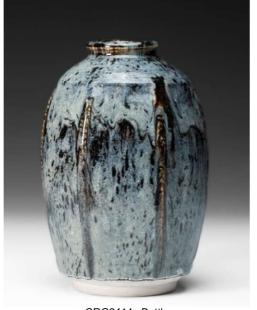

CRG2414 Bottle Stoneware, faceted, chun glaze 13 X 13 X 19cm 1.4kg \$300

CRG2418 Tall Bottle Porcelain, fluted, ash and celadon glazes 15.5 X 15.5 X 33.5cm 2.4kg \$800

CRG2415 Bottle Stoneware, faceted, golden teadust glaze 12.5X 12.5 X 16cm .9kg \$300