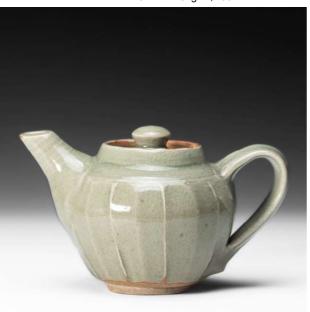

CRG2409 Bowl Porcelain, fluted, copper red glaze 16.5 X 16.5 X 10cm 1.2kg \$600

CRG2410 Teapot Stoneware, fluted, celadon glaze 19.5 X 12.5 X 12cm .7kg \$400

CRG2411 Bowl Stoneware, faceted, celadon glaze 14.5 X 14.5 X 7cm .4kg \$150