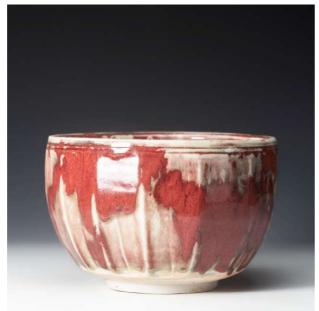

CRG2406 Bowl Porcelain, fluted, copper red glaze 22 X 22 X 14.5cm 2.5kg \$750

CRG2407 Platter Stoneware, fluted, golden teadust glaze 35.5 X 35.5 X 7.5cm 3.5kg \$1200

CRG2408 Platter Stoneware, fluted, golden teadust glaze 33 X 33 X 6cm 2.6kg \$1100

CRG2409 Bowl Porcelain, fluted, copper red glaze 16.5 X 16.5 X 10cm 1.2kg \$600

CRG2410 Teapot Stoneware, fluted, celadon glaze 19.5 X 12.5 X 12cm .7kg \$400

CRG2411 Bowl Stoneware, faceted, celadon glaze 14.5 X 14.5 X 7cm .4kg \$150