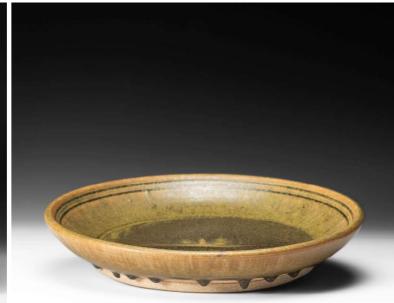

CRG2419 Covered Pot Stoneware, fluted, golden teadust glaze 16 X 16 X 19.5cm 1.5kg \$600

CRG2416 Bottle Stoneware, fluted, white glaze 11.5 X 11.5 X 17.5cm .9kg \$250

CRG2420 Bottle
Porcelain, fluted, copper red glaze
14 X 14 X 18cm 1.4kg \$500