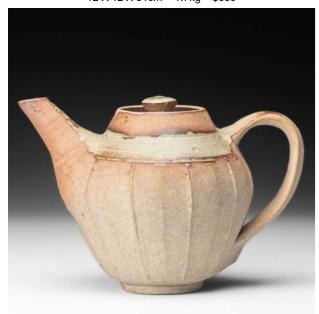

CRG2409 Bowl Porcelain, fluted, copper red glaze 16.5 X 16.5 X 10cm 1.2kg \$600

CRG2410 Teapot Stoneware, fluted, celadon glaze 19.5 X 12.5 X 12cm .7kg \$400

CRG2411 Bowl Stoneware, faceted, celadon glaze 14.5 X 14.5 X 7cm .4kg \$150