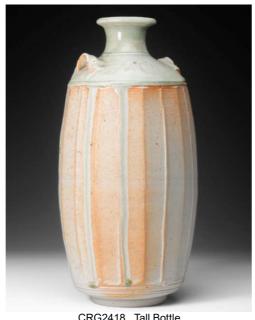

CRG2414 Bottle Stoneware, faceted, chun glaze 13 X 13 X 19cm 1.4kg \$300

CRG2418 Tall Bottle Porcelain, fluted, ash and celadon glazes 15.5 X 15.5 X 33.5cm 2.4kg \$800

CRG2415 Bottle Stoneware, faceted, golden teadust glaze 12.5X 12.5 X 16cm .9kg \$300