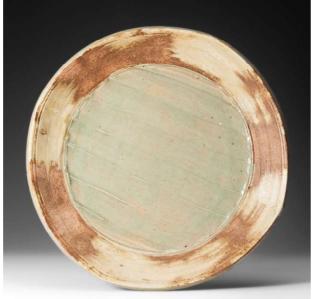

## Geoff Crispin - Flutes and Facets

CRG2401 Bottle
Stoneware, 2 lugs, fluted, ash and celadon glazes
21 X 21 X 29.5cm 2.8kg \$900

CRG2402 Platter Stoneware, fluted, ash and celadon glazes 34 X 34 X 5cm 2.9kg \$800