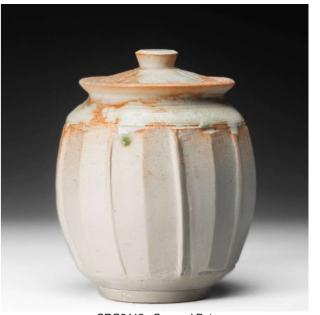

CRG2403 Platter
Porcelain, fluted, celadon glaze
33 X 33 X 5cm 3.3kg \$800

CRG2404 Covered Pot Stoneware, faceted, ash glaze 19.5 X 19.5 X 22.5cm 2.7kg \$600

CRG2405 Covered Pot Stoneware, fluted, celadon glaze 21 X 21 X 24.5cm 3kg \$800

CRG2412 Covered Pot Porcelain, faceted, ash glaze 14 X 14 X 17.5cm 1.5kg \$300