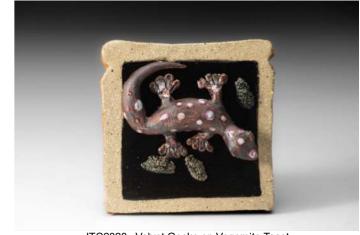

JTC2322 Red Browed Finch on Vegemite Toast

JTC2323 Christmas Beetles on Vegemite Toast \$225

JTC2324 Velvet Gecko on Vegemite Toast

JTC2325 Mud Dauber on Vegemite Toast \$225

JTC2326 The Golden Skink on Vegemite Toast

JTC2327 Cicada on Vegemite Toast \$225

JTC2328 Velvet Gecko on Vegemite Toast \$225

JTC2329 Wattle on Vegemite Toast

JTC2331 Blue Dog 2

JTC2332 Blue Dog 1