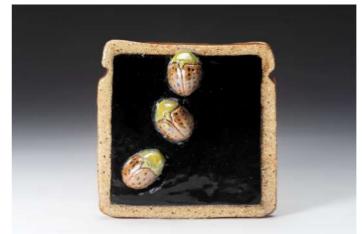

JTC2322 Red Browed Finch on Vegemite Toast

JTC2323 Christmas Beetles on Vegemite Toast \$225

JTC2324 Velvet Gecko on Vegemite Toast

JTC2325 Mud Dauber on Vegemite Toast \$225

JTC2326 The Golden Skink on Vegemite Toast