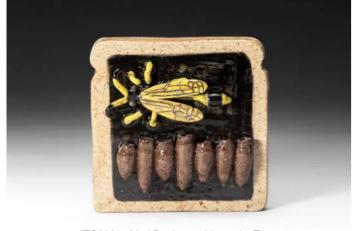

JTC2322 Red Browed Finch on Vegemite Toast

JTC2323 Christmas Beetles on Vegemite Toast \$225

JTC2324 Velvet Gecko on Vegemite Toast

JTC2325 Mud Dauber on Vegemite Toast \$225

JTC2326 The Golden Skink on Vegemite Toast