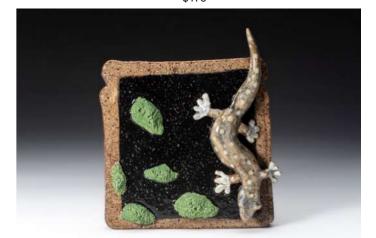

JTC2322 Red Browed Finch on Vegemite Toast

JTC2323 Christmas Beetles on Vegemite Toast \$225

JTC2324 Velvet Gecko on Vegemite Toast

JTC2325 Mud Dauber on Vegemite Toast \$225

JTC2326 The Golden Skink on Vegemite Toast

JTC2327 Cicada on Vegemite Toast \$225

JTC2328 Velvet Gecko on Vegemite Toast \$225

JTC2329 Wattle on Vegemite Toast

JTC2331 Blue Dog 2

JTC2332 Blue Dog 1