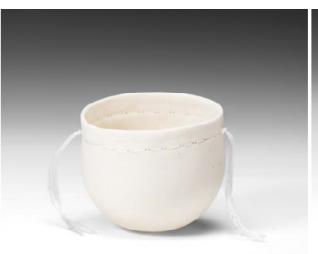

## Roshni Senapati - Light Vapours of Dawn

SER2201 Gossamer 1 Hand formed porcelain with re-purposed textile. 6 X 5.6 X 13.8cm .16kg \$375

SER2202 Gossamer 2
Hand formed porcelain with re-purposed textile.
6 X 5.5 X 10cm .11kg \$350