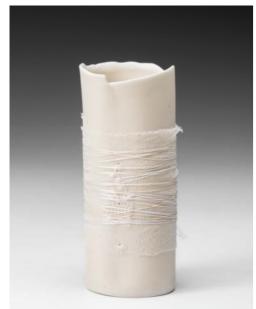

## Roshni Senapati - Light Vapours of Dawn

SER2201 Gossamer 1 Hand formed porcelain with re-purposed textile. 6 X 5.6 X 13.8cm .16kg \$375

SER2202 Gossamer 2
Hand formed porcelain with re-purposed textile.
6 X 5.5 X 10cm .11kg \$350

SER2203 Gossamer 3
Hand formed porcelain with re-purposed textile.
7.5 X 7.3 X 14.4cm .2kg \$375

SER2204 Sheer 1
Hand formed porcelain with re-purposed textile.
8.6 X 7.5 X 6cm .07kg \$245

SER2205 Whisper
Hand formed porcelain with re-purposed textile.
12.2 X 12.2 X 9.2cm .2kg \$375