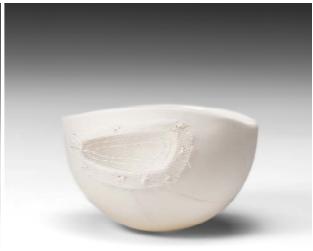

SER2206 Mistral
Hand formed porcelain with re-purposed textile.
11.5 X 8.5 X 6cm .1kg \$265

SER2207 Harmony
Hand formed porcelain with re-purposed textile.
8 X 7.5 X 10.1cm .15kg \$350

SER2208 Essence Hand formed porcelain with re-purposed textile. 8.2 x 8 X 10cm ...15kg \$375