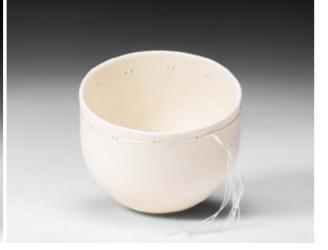

## Roshni Senapati - Light Vapours of Dawn

SER2201 Gossamer 1 Hand formed porcelain with re-purposed textile. 6 X 5.6 X 13.8cm .16kg \$375

SER2202 Gossamer 2
Hand formed porcelain with re-purposed textile.
6 X 5.5 X 10cm .11kg \$350