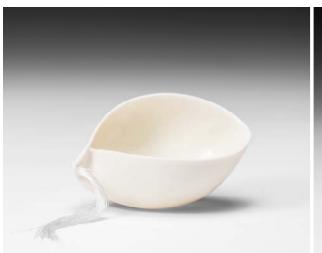

SER2203 Gossamer 3
Hand formed porcelain with re-purposed textile.
7.5 X 7.3 X 14.4cm .2kg \$375

SER2204 Sheer 1
Hand formed porcelain with re-purposed textile.
8.6 X 7.5 X 6cm .07kg \$245

SER2205 Whisper
Hand formed porcelain with re-purposed textile.
12.2 X 12.2 X 9.2cm .2kg \$375