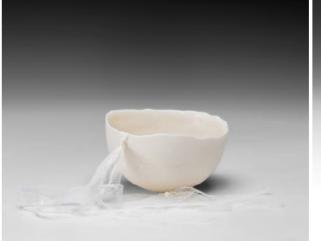

## Roshni Senapati - Light Vapours of Dawn

SER2201 Gossamer 1 Hand formed porcelain with re-purposed textile. 6 X 5.6 X 13.8cm .16kg \$375

SER2202 Gossamer 2
Hand formed porcelain with re-purposed textile.
6 X 5.5 X 10cm .11kg \$350