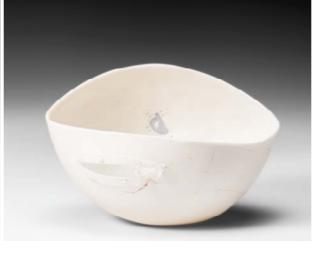

SER2206 Mistral
Hand formed porcelain with re-purposed textile.
11.5 X 8.5 X 6cm .1kg \$265

SER2207 Harmony
Hand formed porcelain with re-purposed textile.
8 X 7.5 X 10.1cm .15kg \$350

SER2208 Essence Hand formed porcelain with re-purposed textile. 8.2 x 8 X 10cm ...15kg \$375