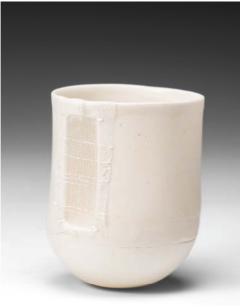

## Roshni Senapati - Light Vapours of Dawn

SER2216 Trace2
Hand formed porcelain with re-purposed textile.
8 X 8 X 5.8cm .07kg \$245

SER2217 Trace 3
Hand formed porcelain with re-purposed textile.
8.2 X 7.3 X 5.3cm .06kg \$245

SER2218 Zephyr
Hand formed porcelain with re-purposed textile.
8.7 X 8 X 7.2cm .09kg \$375

SER2219 Zephyr Hand formed porcelain with re-purposed textile. 8.5 X 8 X 6.5cm .07kg \$375

SER2220 Zephyr Hand formed porcelain with re-purposed textile. 8.3 X 8 X 7cm .09kg \$375