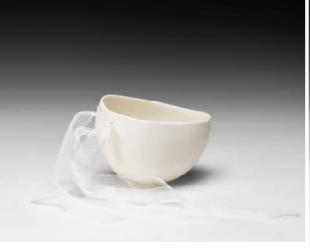

SER2209 Grace 1 Hand formed porcelain with re-purposed textile. 8.3 X 7.2 X 7.5cm .09kg \$265

SER2210 Sheer 2
Hand formed porcelain with re-purposed textile.
8.5 X 8 X 6cm .06kg \$285

SER2211 Lucent
Hand formed porcelain with re-purposed textile.
9.3 X 6.5 X 4.2cm .05kg \$200