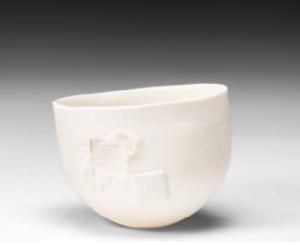

SER2203 Gossamer 3
Hand formed porcelain with re-purposed textile.
7.5 X 7.3 X 14.4cm .2kg \$375

SER2204 Sheer 1
Hand formed porcelain with re-purposed textile.
8.6 X 7.5 X 6cm .07kg \$245

SER2205 Whisper
Hand formed porcelain with re-purposed textile.
12.2 X 12.2 X 9.2cm .2kg \$375