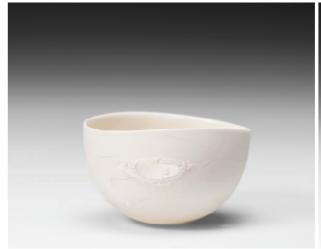

## Roshni Senapati - Light Vapours of Dawn

SER2201 Gossamer 1 Hand formed porcelain with re-purposed textile. 6 X 5.6 X 13.8cm .16kg \$375

SER2202 Gossamer 2
Hand formed porcelain with re-purposed textile.
6 X 5.5 X 10cm .11kg \$350

SER2203 Gossamer 3
Hand formed porcelain with re-purposed textile.
7.5 X 7.3 X 14.4cm .2kg \$375

SER2204 Sheer 1
Hand formed porcelain with re-purposed textile.
8.6 X 7.5 X 6cm .07kg \$245

SER2205 Whisper
Hand formed porcelain with re-purposed textile.
12.2 X 12.2 X 9.2cm .2kg \$375