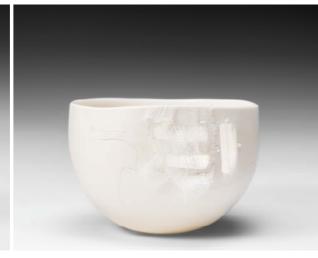

## Roshni Senapati - Light Vapours of Dawn

SER2201 Gossamer 1 Hand formed porcelain with re-purposed textile. 6 X 5.6 X 13.8cm .16kg \$375

SER2202 Gossamer 2
Hand formed porcelain with re-purposed textile.
6 X 5.5 X 10cm .11kg \$350

SER2203 Gossamer 3
Hand formed porcelain with re-purposed textile.
7.5 X 7.3 X 14.4cm .2kg \$375

SER2204 Sheer 1
Hand formed porcelain with re-purposed textile.
8.6 X 7.5 X 6cm .07kg \$245

SER2205 Whisper
Hand formed porcelain with re-purposed textile.
12.2 X 12.2 X 9.2cm .2kg \$375

SER2206 Mistral
Hand formed porcelain with re-purposed textile.
11.5 X 8.5 X 6cm .1kg \$265

SER2207 Harmony
Hand formed porcelain with re-purposed textile.
8 X 7.5 X 10.1cm .15kg \$350

SER2208 Essence Hand formed porcelain with re-purposed textile. 8.2 x 8 X 10cm ...15kg \$375