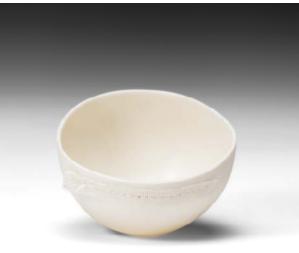

SER2203 Gossamer 3
Hand formed porcelain with re-purposed textile.
7.5 X 7.3 X 14.4cm .2kg \$375

SER2204 Sheer 1
Hand formed porcelain with re-purposed textile.
8.6 X 7.5 X 6cm .07kg \$245

SER2205 Whisper
Hand formed porcelain with re-purposed textile.
12.2 X 12.2 X 9.2cm .2kg \$375