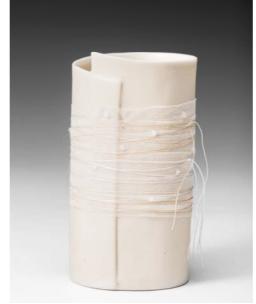

## Roshni Senapati - Light Vapours of Dawn

SER2201 Gossamer 1 Hand formed porcelain with re-purposed textile. 6 X 5.6 X 13.8cm .16kg \$375

SER2202 Gossamer 2
Hand formed porcelain with re-purposed textile.
6 X 5.5 X 10cm .11kg \$350

SER2203 Gossamer 3
Hand formed porcelain with re-purposed textile.
7.5 X 7.3 X 14.4cm .2kg \$375

SER2204 Sheer 1
Hand formed porcelain with re-purposed textile.
8.6 X 7.5 X 6cm .07kg \$245

SER2205 Whisper
Hand formed porcelain with re-purposed textile.
12.2 X 12.2 X 9.2cm .2kg \$375