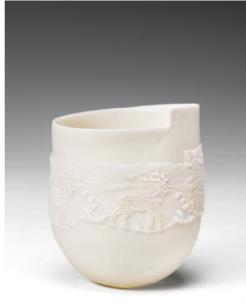

SER2221 Trace 4
Hand formed porcelain with re-purposed textile.
8.3 X 8 X 5.4cm .07kg \$245

SER2222 Shimmer
Hand formed porcelain with re-purposed textile.
8.5 X 7.8 X 6.7cm .07kg \$285

SER2223 Sheer 3
Hand formed porcelain with re-purposed textile.
14 X 11 X 8.2cm .16kg \$385

SER2224 Sheer 4
Hand formed porcelain with re-purposed textile.
12.7 X 11.5 X 8.3cm .16kg \$425

SER2225 Puff
Hand formed porcelain with re-purposed textile.
12.5 X 11.7 X 9.2cm .2kg \$350

SER2226 Zephyr Hand formed porcelain with re-purposed textile. 12.5 X 12.5 X 9.5cm .18kg \$450

SER2227 Grace 2
Hand formed porcelain with re-purposed textile.
8.3 X 7.2 X 7.5cm .09kg \$265