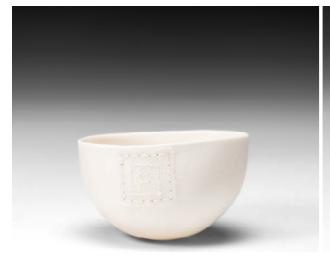

## Roshni Senapati - Light Vapours of Dawn

SER2201 Gossamer 1 Hand formed porcelain with re-purposed textile. 6 X 5.6 X 13.8cm .16kg \$375

SER2202 Gossamer 2
Hand formed porcelain with re-purposed textile.
6 X 5.5 X 10cm .11kg \$350