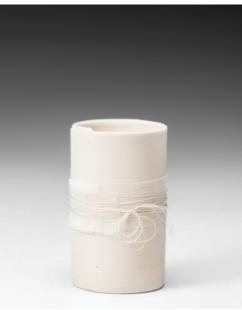

## Roshni Senapati - Light Vapours of Dawn

SER2201 Gossamer 1 Hand formed porcelain with re-purposed textile. 6 X 5.6 X 13.8cm .16kg \$375

SER2202 Gossamer 2
Hand formed porcelain with re-purposed textile.
6 X 5.5 X 10cm .11kg \$350

SER2203 Gossamer 3
Hand formed porcelain with re-purposed textile.
7.5 X 7.3 X 14.4cm .2kg \$375

SER2204 Sheer 1
Hand formed porcelain with re-purposed textile.
8.6 X 7.5 X 6cm .07kg \$245

SER2205 Whisper
Hand formed porcelain with re-purposed textile.
12.2 X 12.2 X 9.2cm .2kg \$375