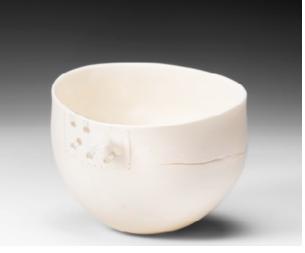

## Roshni Senapati - Light Vapours of Dawn

SER2201 Gossamer 1 Hand formed porcelain with re-purposed textile. 6 X 5.6 X 13.8cm .16kg \$375

SER2202 Gossamer 2
Hand formed porcelain with re-purposed textile.
6 X 5.5 X 10cm .11kg \$350