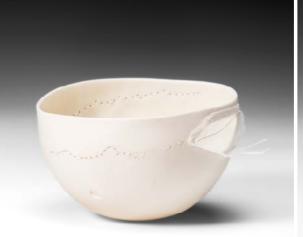

SER2209 Grace 1 Hand formed porcelain with re-purposed textile. 8.3 X 7.2 X 7.5cm .09kg \$265

SER2210 Sheer 2
Hand formed porcelain with re-purposed textile.
8.5 X 8 X 6cm .06kg \$285

SER2211 Lucent
Hand formed porcelain with re-purposed textile.
9.3 X 6.5 X 4.2cm .05kg \$200