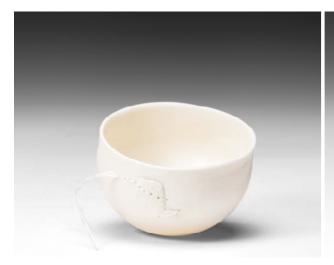

SER2203 Gossamer 3
Hand formed porcelain with re-purposed textile.
7.5 X 7.3 X 14.4cm .2kg \$375

SER2204 Sheer 1
Hand formed porcelain with re-purposed textile.
8.6 X 7.5 X 6cm .07kg \$245

SER2205 Whisper
Hand formed porcelain with re-purposed textile.
12.2 X 12.2 X 9.2cm .2kg \$375