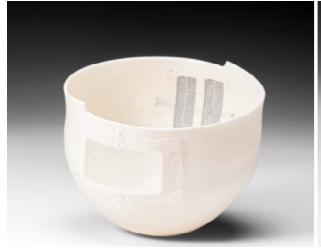

## Roshni Senapati - Light Vapours of Dawn

SER2201 Gossamer 1 Hand formed porcelain with re-purposed textile. 6 X 5.6 X 13.8cm .16kg \$375

SER2202 Gossamer 2
Hand formed porcelain with re-purposed textile.
6 X 5.5 X 10cm .11kg \$350