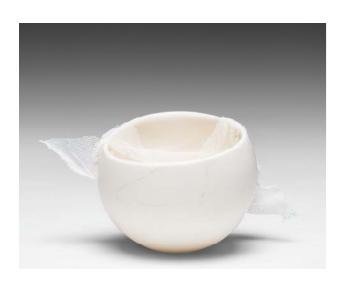

SER2209 Grace 1 Hand formed porcelain with re-purposed textile. 8.3 X 7.2 X 7.5cm .09kg \$265

SER2210 Sheer 2
Hand formed porcelain with re-purposed textile.
8.5 X 8 X 6cm .06kg \$285

SER2211 Lucent
Hand formed porcelain with re-purposed textile.
9.3 X 6.5 X 4.2cm .05kg \$200

SER2212 Whisp 1
Hand formed porcelain with re-purposed textile.
8.5 X 7.5 X 6cm .06kg \$245

SER2213 Whisp 2
Hand formed porcelain with re-purposed textile.
8 X 7.8 X 5.7cm .07kg \$245

SER2214 Whisp 3
Hand formed porcelain with re-purposed textile.
9 X 8 X 4.7cm .06kg \$245

SER2215 Trace 1
Hand formed porcelain with re-purposed textile.
8.5 X 7.5 X 5cm .06kg \$245