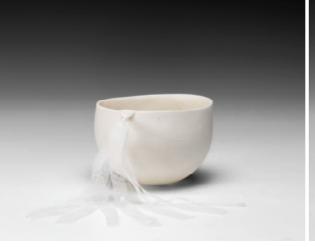

## Roshni Senapati - Light Vapours of Dawn

SER2201 Gossamer 1 Hand formed porcelain with re-purposed textile. 6 X 5.6 X 13.8cm .16kg \$375

SER2202 Gossamer 2
Hand formed porcelain with re-purposed textile.
6 X 5.5 X 10cm .11kg \$350