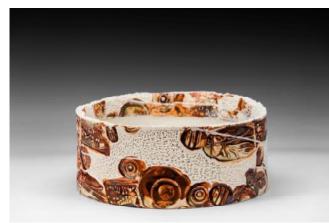

AMA2230 Bowl Porcelain, found clay, clear glaze, slab, stamping, slip cast 22.5 X 22.5 X 9cm 1.2kg \$220

AMA2231 Bowl Porcelain, found clay, clear glaze, slab, stamping, slip cast 12 X 12 X 6.5cm .4kg \$150