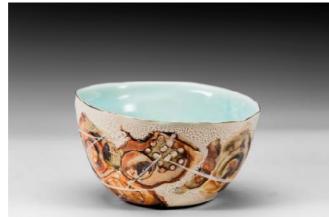

AMA2212 Etchings and Lines
Porcelain, found clay, blue glaze, gold lustre, slab and slip casting
8 X 8 X 4.5cm .14kg \$75

AMA2201-3 Blue Pools 3 Porcelain, blue glaze, gold lustre, slip cast 17 X 17 X 10cm .4kg \$125