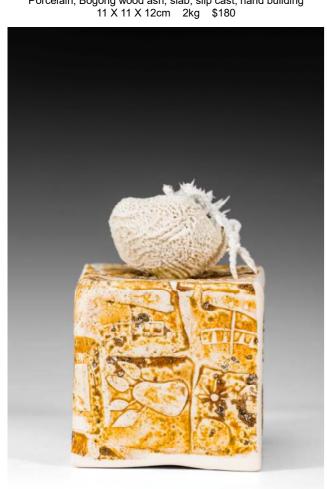

AMA2236 Bogong High Plains to the Coast III, Series Porcelain, Bogong wood ash, slab, slip cast, hand building 11 X 11 X 12cm 2kg \$180

AMA2242 Bleached Series 3
Porcelain, found clay, silicon, slab, slip cast, hand building
11 X 11 X 16.5cm .9kg \$200