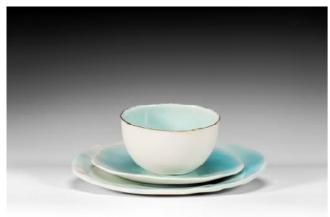

AMA2211 From the Fires Series 5
Porcelain, found clay, white glaze, gold lustre, slab and slip casting 8 X 8 X 4.5cm .1kg \$75

AMA2201-2 Blue Pools 2 Porcelain, blue glaze, gold lustre, slip cast 17 X 17 X 10cm .4kg \$125

AMA2212 Etchings and Lines
Porcelain, found clay, blue glaze, gold lustre, slab and slip casting
8 X 8 X 4.5cm .14kg \$75

AMA2201-3 Blue Pools 3 Porcelain, blue glaze, gold lustre, slip cast 17 X 17 X 10cm .4kg \$125