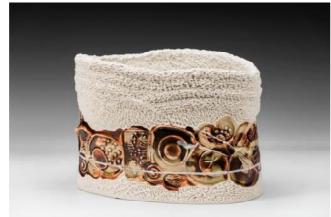

AMA2218 Holding Earth 3
Porcelain, found clay, white glaze, slab and slip casting 8 X 4 X 7cm 1.2kg \$85

AMA2219 Evolution - Forming Patterns
Porcelain, found clay, clear glaze, slab and slip cast and coiling
19.5 X 19.5 X 13cm 1.1kg \$320