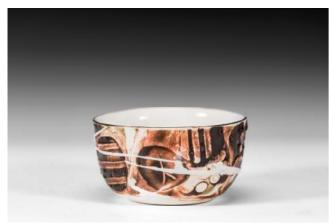

AMA2212 Etchings and Lines
Porcelain, found clay, blue glaze, gold lustre, slab and slip casting
8 X 8 X 4.5cm .14kg \$75

AMA2201-3 Blue Pools 3 Porcelain, blue glaze, gold lustre, slip cast 17 X 17 X 10cm .4kg \$125