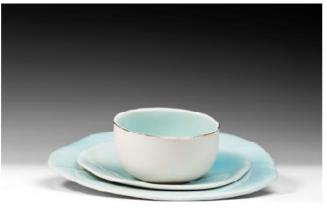

AMA2213 Coastal Greens
Porcelain, found clay, blue glaze, slab and slip casting
8 X 8 X 4.5cm .1kg \$75

AMA2202 Blue Pools 4
Porcelain, blue glaze, gold lustre, slip cast
17.5 X 17 X 5.5cm .3kg \$95

AMA2206 Coastal Walk (Set of 2)
Porcelain, found clay, white glaze, gold lustre, slab, stamping, slip cast
5.5 X 5.5 X 5cm .3kg \$120