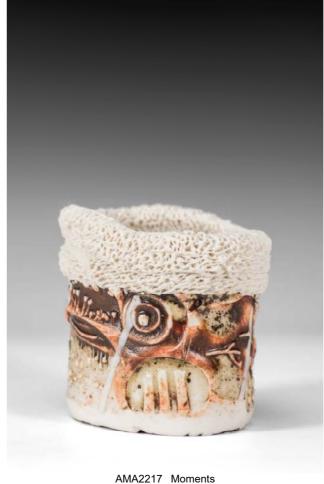

Porcelain, found clay, white glaze, slab building and coiling 7.5 X 7 X 7.5cm .25kg \$85

AMA2234 Bogong High Plains to the Coast I, Series Porcelain, Bogong wood ash, slab, slip cast, hand building 11 X 10 X 11cm .7kg \$220