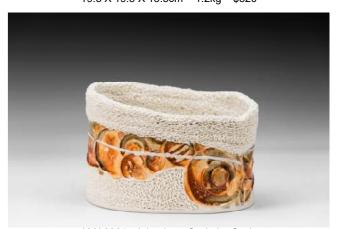

AMA2218 Holding Earth 3
Porcelain, found clay, white glaze, slab and slip casting 8 X 4 X 7cm 1.2kg \$85

AMA2219 Evolution - Forming Patterns
Porcelain, found clay, clear glaze, slab and slip cast and coiling
19.5 X 19.5 X 13cm 1.1kg \$320