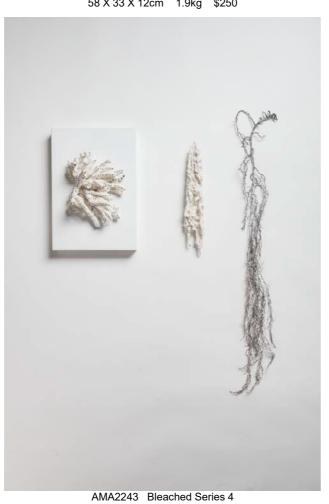

Porcelain, hand building 58 X 33 X 12cm 1.9kg \$250

AMA2243 Bleached Series 4
Porcelain slip, sea sponge slip
Seaweed length 60cm 1.5kg \$250

Porcelain, found clay, slab, slip cast, hand building 11 X 11 X 23cm .8kg \$200