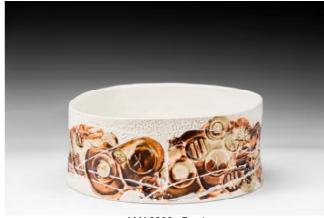

AMA2232 Bowl Porcelain, found clay, clear glaze, slab, stamping, slip cast 22 X 21 X 11cm 1.1kg \$200

AMA2245 Blue Pools 5
Porcelain, blue glaze, gold lustre, slip cast 8 X 8 X 4cm .1kg \$65 pair

AMA2215 Holding Earth 1
Porcelain, found clay, slab and slip casting
6.5 X 6 X 8cm .12kg \$80