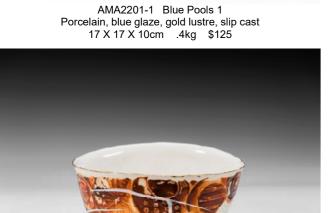

AMA2211 From the Fires Series 5
Porcelain, found clay, white glaze, gold lustre, slab and slip casting 8 X 8 X 4.5cm .1kg \$75

AMA2201-2 Blue Pools 2 Porcelain, blue glaze, gold lustre, slip cast 17 X 17 X 10cm .4kg \$125