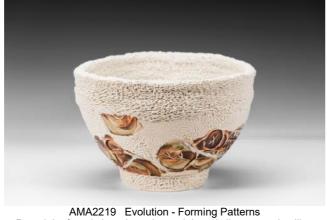

AMA2218 Holding Earth 3
Porcelain, found clay, white glaze, slab and slip casting 8 X 4 X 7cm 1.2kg \$85

AMA2219 Evolution - Forming Patterns
Porcelain, found clay, clear glaze, slab and slip cast and coiling
19.5 X 19.5 X 13cm 1.1kg \$320