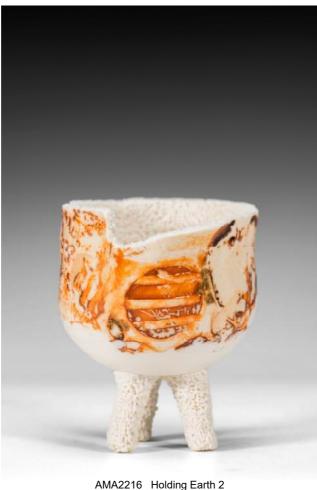

AMA2218 Holding Earth 3
Porcelain, found clay, white glaze, slab and slip casting 8 X 4 X 7cm 1.2kg \$85

AMA2219 Evolution - Forming Patterns
Porcelain, found clay, clear glaze, slab and slip cast and coiling
19.5 X 19.5 X 13cm 1.1kg \$320