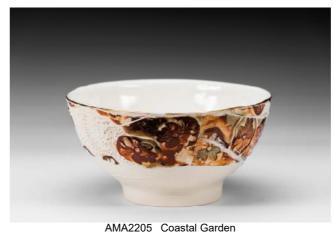

Porcelain, found clay, white glaze, gold lustre, slab, stamping, slip cast 19 X 19 X 9.5cm .6kg \$220

AMA2209 From the Fires Series 3
Porcelain, found clay, white glaze, gold lustre, slab and slip casting 8 X 8 X 4.5cm .12kg \$75