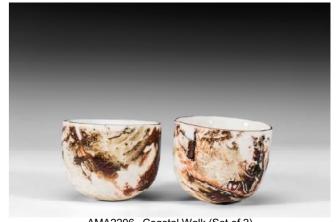

AMA2213 Coastal Greens
Porcelain, found clay, blue glaze, slab and slip casting
8 X 8 X 4.5cm .1kg \$75

AMA2202 Blue Pools 4
Porcelain, blue glaze, gold lustre, slip cast
17.5 X 17 X 5.5cm .3kg \$95

AMA2206 Coastal Walk (Set of 2)
Porcelain, found clay, white glaze, gold lustre, slab, stamping, slip cast
5.5 X 5.5 X 5cm .3kg \$120