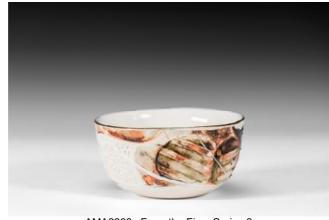

AMA2212 Etchings and Lines
Porcelain, found clay, blue glaze, gold lustre, slab and slip casting
8 X 8 X 4.5cm .14kg \$75

AMA2201-3 Blue Pools 3 Porcelain, blue glaze, gold lustre, slip cast 17 X 17 X 10cm .4kg \$125