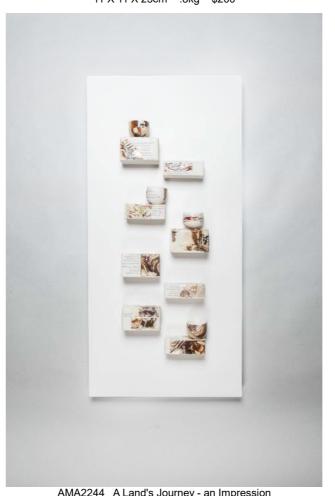

AMA2244 A Land's Journey - an Impression Porcelain, found clay, slab, slip cast 73 X 35 X 8cm 2.7kg \$620

Porcelain, found clay, slab, slip cast, hand building 11 X 11 X 23cm .9kg \$200

AMA2246 Moments in Time
Porcelain, found clay, clear glaze, slab, stamping and coiling
8 X 7.5 X 12cm .8kg \$85