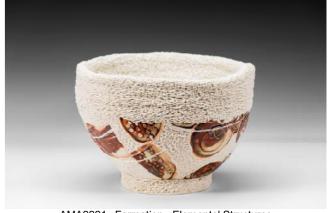

AMA2220 Transformation - Changing Form Porcelain, found clay, clear glaze, slab and slip cast and coiling 19.5 X 19.5 X 13cm 1.1kg \$320

AMA2221 Formation - Elemental Structures
Porcelain, found clay, clear glaze, slab and slip cast and coiling
19.5 X 19.5 X 13.5cm 1.2kg \$320