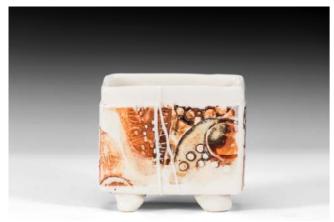

AMA2203 The Land Speaks 1
Porcelain, found clay, white glaze, gold lustre, slab, stamping, slip cast 15.5 X 14 X 7.5cm .4kg \$150

AMA2207 From the Fires Series 1
Porcelain, found clay, white glaze, gold lustre, slab and slip casting 7.5 X 7.5 X 4.5cm .1kg \$75