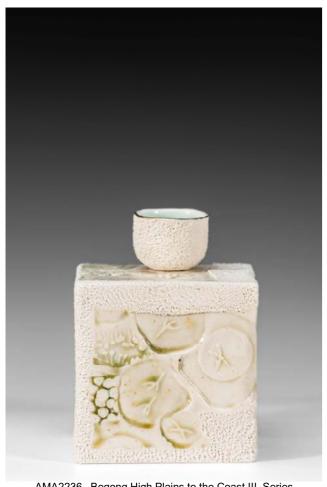

AMA2236 Bogong High Plains to the Coast III, Series Porcelain, Bogong wood ash, slab, slip cast, hand building 11 X 11 X 12cm 2kg \$180

AMA2242 Bleached Series 3
Porcelain, found clay, silicon, slab, slip cast, hand building
11 X 11 X 16.5cm .9kg \$200