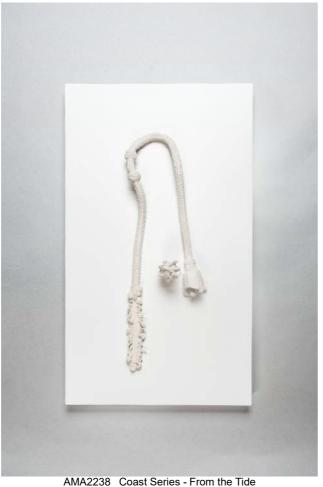

Porcelain, hand building 58 X 33 X 12cm 1.9kg \$250

AMA2243 Bleached Series 4
Porcelain slip, sea sponge slip
Seaweed length 60cm 1.5kg \$250

Porcelain, found clay, slab, slip cast, hand building 11 X 11 X 23cm .8kg \$200