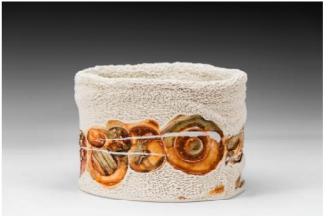

AMA2218 Holding Earth 3
Porcelain, found clay, white glaze, slab and slip casting 8 X 4 X 7cm 1.2kg \$85

AMA2219 Evolution - Forming Patterns
Porcelain, found clay, clear glaze, slab and slip cast and coiling
19.5 X 19.5 X 13cm 1.1kg \$320