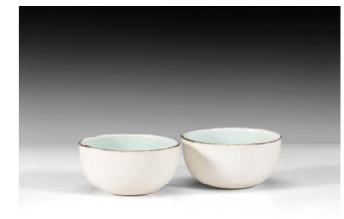

AMA2232 Bowl Porcelain, found clay, clear glaze, slab, stamping, slip cast 22 X 21 X 11cm 1.1kg \$200

AMA2245 Blue Pools 5
Porcelain, blue glaze, gold lustre, slip cast 8 X 8 X 4cm .1kg \$65 pair

AMA2215 Holding Earth 1
Porcelain, found clay, slab and slip casting
6.5 X 6 X 8cm .12kg \$80