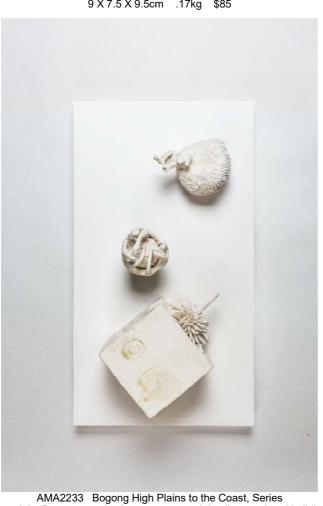

AMA2227 Colours of Earth
Porcelain, found clay, clear glaze, slab, stamping and coiling
7.5 X 7.5 X 20cm .8kg \$200

Porcelain, found clay, slab and slip casting 9 X 7.5 X 9.5cm .17kg \$85

AMA2233 Bogong High Plains to the Coast, Series
Porcelain, Bogong wood ash, sea sponge, slab, slip cast, hand building
47 X 26 X 15cm 2kg \$580