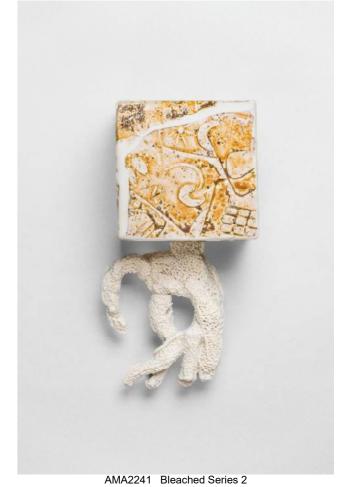

AMA2236 Bogong High Plains to the Coast III, Series Porcelain, Bogong wood ash, slab, slip cast, hand building 11 X 11 X 12cm 2kg \$180

AMA2242 Bleached Series 3
Porcelain, found clay, silicon, slab, slip cast, hand building
11 X 11 X 16.5cm .9kg \$200