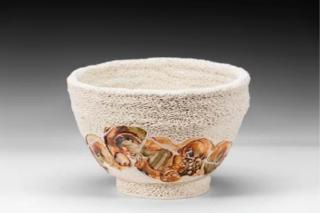

AMA2218 Holding Earth 3
Porcelain, found clay, white glaze, slab and slip casting 8 X 4 X 7cm 1.2kg \$85

AMA2219 Evolution - Forming Patterns
Porcelain, found clay, clear glaze, slab and slip cast and coiling
19.5 X 19.5 X 13cm 1.1kg \$320