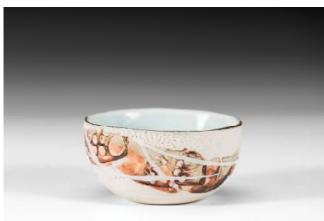

AMA2212 Etchings and Lines
Porcelain, found clay, blue glaze, gold lustre, slab and slip casting
8 X 8 X 4.5cm .14kg \$75

AMA2201-3 Blue Pools 3 Porcelain, blue glaze, gold lustre, slip cast 17 X 17 X 10cm .4kg \$125