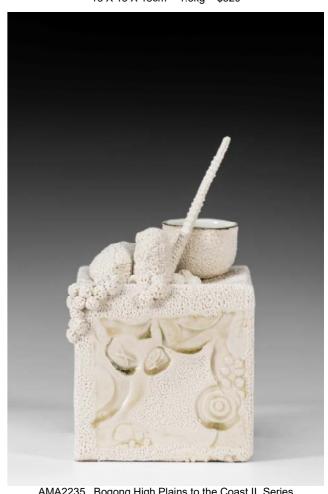

Porcelain, found clay, clear glaze, slab, stamping and coiling 13 X 13 X 18cm 1.5kg \$320

AMA2235 Bogong High Plains to the Coast II, Series Porcelain, Bogong wood ash, slab, slip cast, hand building 11 X 10 X 16cm .8kg \$220