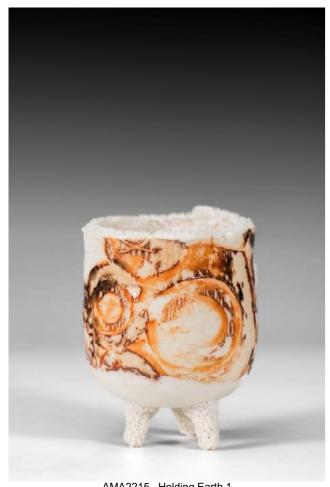

AMA2232 Bowl Porcelain, found clay, clear glaze, slab, stamping, slip cast 22 X 21 X 11cm 1.1kg \$200

AMA2245 Blue Pools 5
Porcelain, blue glaze, gold lustre, slip cast 8 X 8 X 4cm .1kg \$65 pair

AMA2215 Holding Earth 1
Porcelain, found clay, slab and slip casting
6.5 X 6 X 8cm .12kg \$80