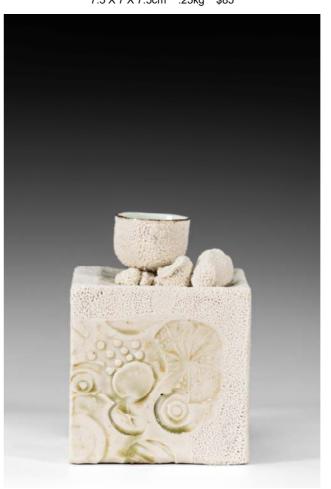

AMA2232 Bowl Porcelain, found clay, clear glaze, slab, stamping, slip cast 22 X 21 X 11cm 1.1kg \$200

AMA2245 Blue Pools 5
Porcelain, blue glaze, gold lustre, slip cast 8 X 8 X 4cm .1kg \$65 pair

AMA2215 Holding Earth 1
Porcelain, found clay, slab and slip casting
6.5 X 6 X 8cm .12kg \$80