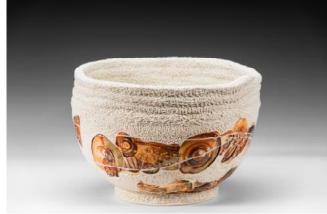

AMA2203 The Land Speaks 1
Porcelain, found clay, white glaze, gold lustre, slab, stamping, slip cast 15.5 X 14 X 7.5cm .4kg \$150

AMA2207 From the Fires Series 1
Porcelain, found clay, white glaze, gold lustre, slab and slip casting 7.5 X 7.5 X 4.5cm .1kg \$75

AMA2204 The Land Speaks 2
Porcelain, found clay, white glaze, gold lustre, slab, stamping, slip cast
15.5 X 14 X 8cm .4kg \$180

AMA2208 From the Fires Series 2
Porcelain, found clay, white glaze, gold lustre, slab and slip casting 7.5 X 7.5 X 4cm .1kg \$75