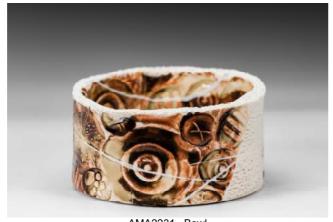

AMA2230 Bowl Porcelain, found clay, clear glaze, slab, stamping, slip cast 22.5 X 22.5 X 9cm 1.2kg \$220

AMA2231 Bowl Porcelain, found clay, clear glaze, slab, stamping, slip cast 12 X 12 X 6.5cm .4kg \$150