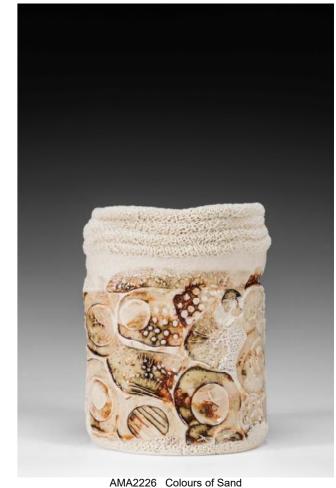

AMA2227 Colours of Earth
Porcelain, found clay, clear glaze, slab, stamping and coiling
7.5 X 7.5 X 20cm .8kg \$200

Porcelain, found clay, slab and slip casting 9 X 7.5 X 9.5cm .17kg \$85

AMA2233 Bogong High Plains to the Coast, Series
Porcelain, Bogong wood ash, sea sponge, slab, slip cast, hand building
47 X 26 X 15cm 2kg \$580