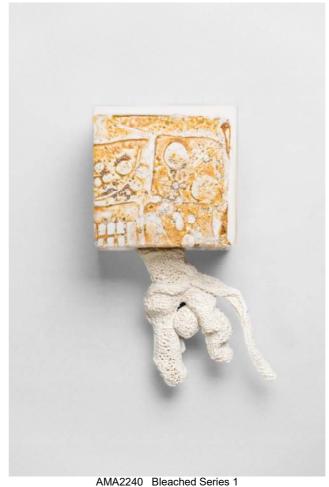

AMA2236 Bogong High Plains to the Coast III, Series Porcelain, Bogong wood ash, slab, slip cast, hand building 11 X 11 X 12cm 2kg \$180

AMA2242 Bleached Series 3
Porcelain, found clay, silicon, slab, slip cast, hand building
11 X 11 X 16.5cm .9kg \$200