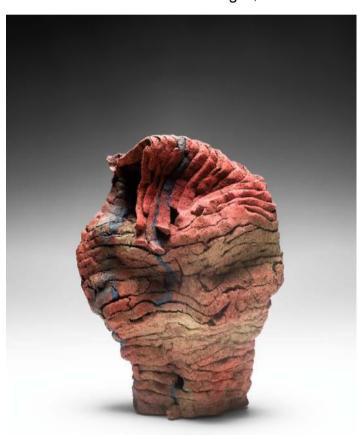

## Paul Sternberg - Primordial Reveries

STP2101 Pueblo Dreams of Joman 1 Hand built sculptural form 34 X 27 X 32cm 3.9kg \$1250

STP2102 Pueblo Dreams of Joman 2 Hand built sculptural form 27 X 20 X 37cm 3.8kg \$1250