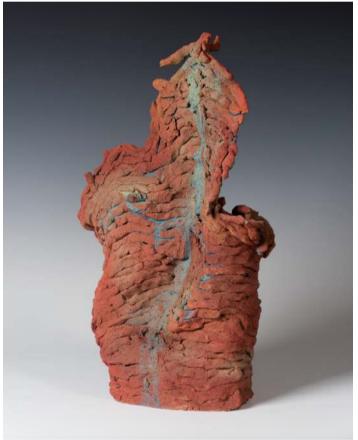

## Paul Sternberg - Primordial Reveries



STP2101 Pueblo Dreams of Joman 1 Hand built sculptural form 34 X 27 X 32cm 3.9kg \$1250



STP2102 Pueblo Dreams of Joman 2 Hand built sculptural form 27 X 20 X 37cm 3.8kg \$1250



STP2103 Pueblo Dreams of Joman 3 Hand built sculptural form 32 X 23 X 32cm 3.6kg \$1250



STP2104 Pueblo Dreams of Joman 4 Hand built sculptural form 27 X 14 X 40cm 3kg \$1250



STP2105 Pueblo Dreams of Joman 5 Hand built sculptural form 33 X 26 X 30cm 3.4kg \$1250



STP2106 Elder's Fire Hand built sculptural form 24 X 17 X 31cm 2.8kg \$1250



STP2107 Sintering from Coils Hand built sculptural form 19 X 16 X 34cm 2.2kg \$1250



STP2108 Another Time and Place Hand built sculptural form 30 X 21 X 23cm 2.4kg \$1250



STP2109 Inseparable Bond Hand built sculptural form 25 X 25 X 36cm 3.1kg \$1250

## Paul Sternberg - Primordial Reveries



STP2110 Coiling from Cinders Hand built sculptural form 29 X 20 X 33cm 2.8kg \$1250



STP2111 Sydney Rocket Orchid Hand built sculptural form 34 X 21.5 X 34.5cm 4.4kg \$1250



STP2112 Monolith to a Deity Hand built sculptural form 20 X 1