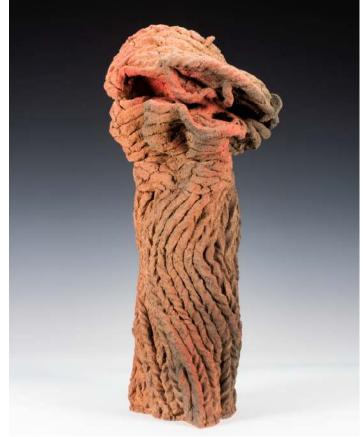

STP2112 Monolith to a Deity Hand built sculptural form 20 X 18 X 41cm 2.9kg \$1250

STP2113 Strata
Hand built sculptural form
24 X 14 X 41cm 2.9kg \$1250

STP2114 Pillars of Erin Hand built sculptural form 12.5 X 9 X 40cm 2.4 kg \$1250

STP2115 Altar to Lava Hand built sculptural form 25.5 X 18 X 30cm 2.3kg \$1250

STP2116 See Anemone Hand built sculptural form 29 X 23 X 43cm 7.2kg

STP2117 Carmen Hand built sculptural form 23 X 20 X 40cm 3.9kg