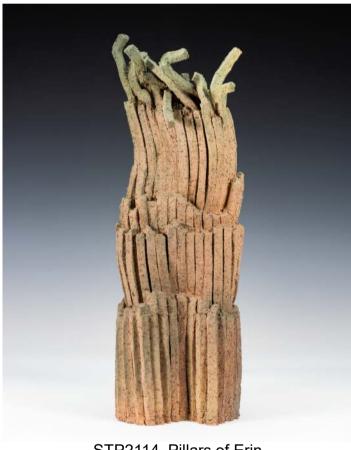

STP2112 Monolith to a Deity Hand built sculptural form 20 X 18 X 41cm 2.9kg \$1250

STP2113 Strata
Hand built sculptural form
24 X 14 X 41cm 2.9kg \$1250

STP2114 Pillars of Erin Hand built sculptural form 12.5 X 9 X 40cm 2.4 kg \$1250