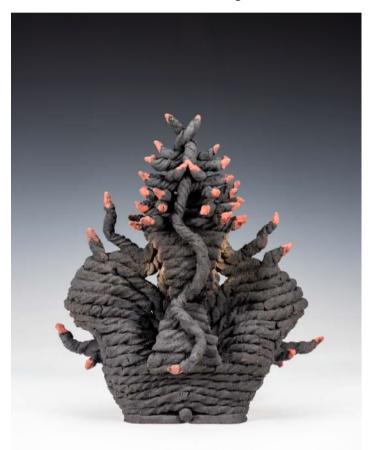

STP2115 Altar to Lava Hand built sculptural form 25.5 X 18 X 30cm 2.3kg \$1250

STP2116 See Anemone Hand built sculptural form 29 X 23 X 43cm 7.2kg

STP2117 Carmen Hand built sculptural form 23 X 20 X 40cm 3.9kg