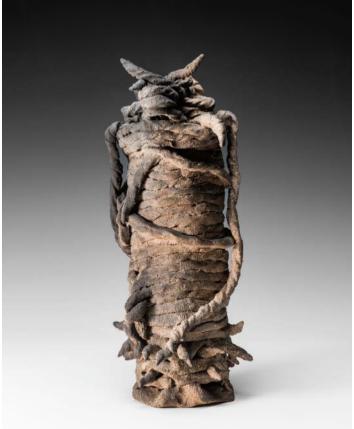

STP2106 Elder's Fire Hand built sculptural form 24 X 17 X 31cm 2.8kg \$1250

STP2107 Sintering from Coils Hand built sculptural form 19 X 16 X 34cm 2.2kg \$1250

STP2108 Another Time and Place Hand built sculptural form 30 X 21 X 23cm 2.4kg \$1250