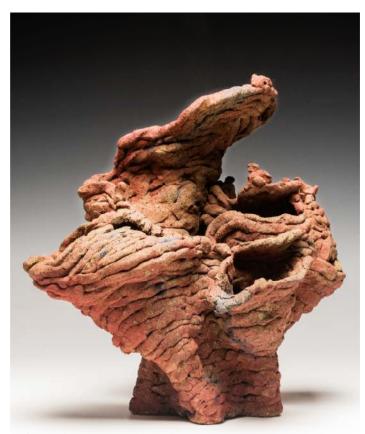

## Paul Sternberg - Primordial Reveries

STP2101 Pueblo Dreams of Joman 1 Hand built sculptural form 34 X 27 X 32cm 3.9kg \$1250

STP2102 Pueblo Dreams of Joman 2 Hand built sculptural form 27 X 20 X 37cm 3.8kg \$1250