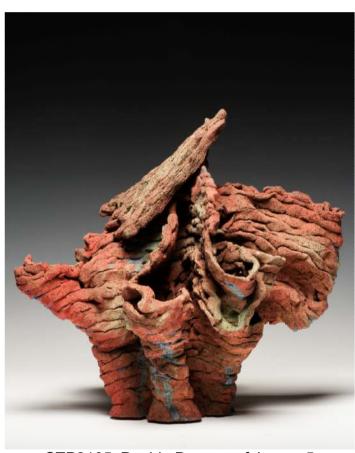

## Paul Sternberg - Primordial Reveries

STP2101 Pueblo Dreams of Joman 1 Hand built sculptural form 34 X 27 X 32cm 3.9kg \$1250

STP2102 Pueblo Dreams of Joman 2 Hand built sculptural form 27 X 20 X 37cm 3.8kg \$1250