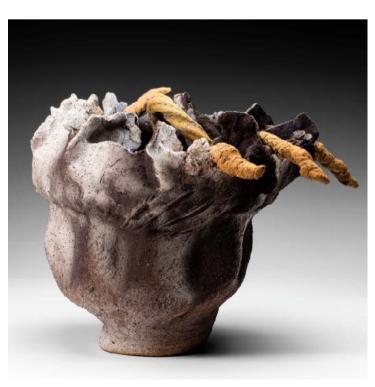

STP2115 Altar to Lava Hand built sculptural form 25.5 X 18 X 30cm 2.3kg \$1250

STP2116 See Anemone Hand built sculptural form 29 X 23 X 43cm 7.2kg

STP2117 Carmen Hand built sculptural form 23 X 20 X 40cm 3.9kg