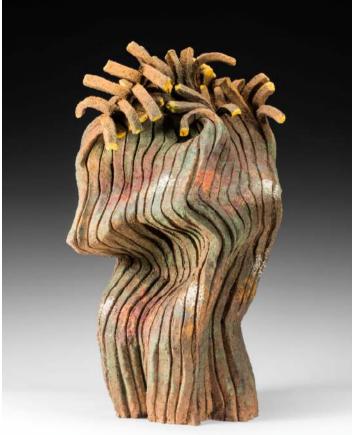

STP2115 Altar to Lava Hand built sculptural form 25.5 X 18 X 30cm 2.3kg \$1250

STP2116 See Anemone Hand built sculptural form 29 X 23 X 43cm 7.2kg

STP2117 Carmen Hand built sculptural form 23 X 20 X 40cm 3.9kg