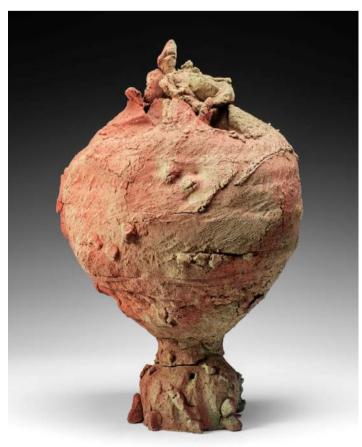

## Paul Sternberg - Primordial Reveries

STP2101 Pueblo Dreams of Joman 1 Hand built sculptural form 34 X 27 X 32cm 3.9kg \$1250

STP2102 Pueblo Dreams of Joman 2 Hand built sculptural form 27 X 20 X 37cm 3.8kg \$1250

STP2103 Pueblo Dreams of Joman 3 Hand built sculptural form 32 X 23 X 32cm 3.6kg \$1250

STP2104 Pueblo Dreams of Joman 4 Hand built sculptural form 27 X 14 X 40cm 3kg \$1250

STP2105 Pueblo Dreams of Joman 5 Hand built sculptural form 33 X 26 X 30cm 3.4kg \$1250

STP2106 Elder's Fire Hand built sculptural form 24 X 17 X 31cm 2.8kg \$1250

STP2107 Sintering from Coils Hand built sculptural form 19 X 16 X 34cm 2.2kg \$1250

STP2108 Another Time and Place Hand built sculptural form 30 X 21 X 23cm 2.4kg \$1250