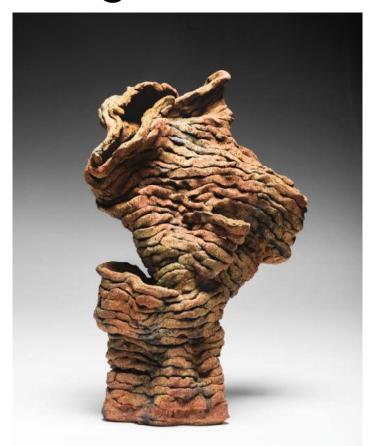

STP2103 Pueblo Dreams of Joman 3 Hand built sculptural form 32 X 23 X 32cm 3.6kg \$1250

STP2104 Pueblo Dreams of Joman 4 Hand built sculptural form 27 X 14 X 40cm 3kg \$1250

STP2105 Pueblo Dreams of Joman 5 Hand built sculptural form 33 X 26 X 30cm 3.4kg \$1250