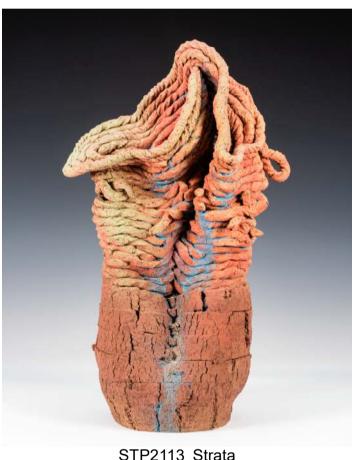

STP2112 Monolith to a Deity Hand built sculptural form 20 X 18 X 41cm 2.9kg \$1250

STP2113 Strata
Hand built sculptural form
24 X 14 X 41cm 2.9kg \$1250

STP2114 Pillars of Erin Hand built sculptural form 12.5 X 9 X 40cm 2.4 kg \$1250