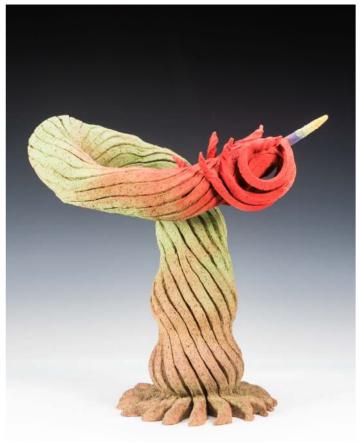

## Paul Sternberg - Primordial Reveries

STP2110 Coiling from Cinders Hand built sculptural form 29 X 20 X 33cm 2.8kg \$1250

STP2111 Sydney Rocket Orchid Hand built sculptural form 34 X 21.5 X 34.5cm 4.4kg \$1250

STP2112 Monolith to a Deity Hand built sculptural form 20 X 18 X 41cm 2.9kg \$1250

STP2113 Strata
Hand built sculptural form
24 X 14 X 41cm 2.9kg \$1250

STP2114 Pillars of Erin Hand built sculptural form 12.5 X 9 X 40cm 2.4 kg \$1250